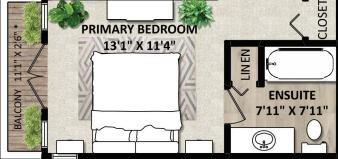

## PH3 611 West 13th Avenue Vancouver, BC

## We Make Real Estate Easy

Bret Schillebeeckx 20 yrs Dana Propp 18 yrs

OTHER AREA(S)

PATIO: 48 SQ.FT.\*

BALCONY: 32 SQ.FT.\*

- 1. MEASUREMENTS ARE FOR PROMOTIONAL USE ONLY & ARE NOT INTENDED FOR CONSTRUCTION USE. ROOM DIMENSIONS ARE APPROXIMATE.
- 2. FINISHED AREAS ARE ENCLOSED AREAS IN A HOUSE THAT ARE SUITABLE FOR YEAR-ROUND USE, EMBODYING WALLS, FLOORS, AND CEILINGS THAT ARE SIMILAR TO THE REST OF THE HOUSE. (ANS) 2765-2013)
- AND CEILINGS THAT ARE SIMILAR TO THE REST OF THE HOUSE. (ANSI 2765-2013)

  3. THE TOTAL SQUARE FOOTAGE AND THE SQUARE FOOTAGE OF EACH LEVEL HAVE BEEN ALTERED TO MATCH THE STRATA PLAN.
- THE TOTAL SQUARE FOOTAGE AND THE SQUARE FOOTAGE OF EACH LEVEL HAVE BEEN ALTERED TO MATCH THE STRATA PLAN.
   THIS FLOOR PLAN MAY ONLY BE REPRODUCED WITH PERMISSION OF THE REALTOR(S) ON THIS FLOOR PLAN.
- \* ANY MEASUREMENTS WITH AN ASTERISK (\*) ARE APPROXIMATE AND FOR ILLUSTRATION PURPOSES ONLY AND ARE NOT E&O INSURED.