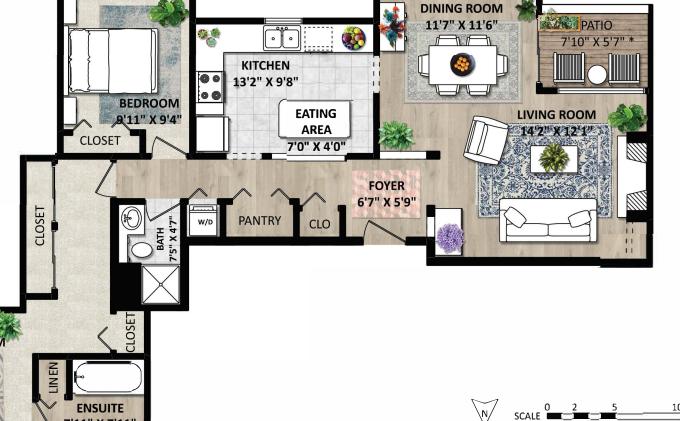

## PH3 611 West 13th Avenue Vancouver, BC

## We Make Real Estate Easy

Bret Schillebeeckx 20 yrs Dana Propp 18 yrs

OTHER AREA(S)

PATIO: 48 SQ.FT.\*

BALCONY: 32 SQ.FT.\*

- 1. MEASUREMENTS ARE FOR PROMOTIONAL USE ONLY & ARE NOT INTENDED FOR CONSTRUCTION USE. ROOM DIMENSIONS ARE APPROXIMATE.
- 2. FINISHED AREAS ARE ENCLOSED AREAS IN A HOUSE THAT ARE SUITABLE FOR YEAR-ROUND USE, EMBODYING WALLS, FLOORS, AND CEILINGS THAT ARE SIMILAR TO THE REST OF THE HOUSE. (ANS) 2765-2013)
- AND CEILINGS THAT ARE SIMILAR TO THE REST OF THE HOUSE. (ANSI 2765-2013)

  3. THE TOTAL SQUARE FOOTAGE AND THE SQUARE FOOTAGE OF EACH LEVEL HAVE BEEN ALTERED TO MATCH THE STRATA PLAN.
- THE TOTAL SQUARE FOOTAGE AND THE SQUARE FOOTAGE OF EACH LEVEL HAVE BEEN ALTERED TO MATCH THE STRATA PLAN.
   THIS FLOOR PLAN MAY ONLY BE REPRODUCED WITH PERMISSION OF THE REALTOR(S) ON THIS FLOOR PLAN.
- \* ANY MEASUREMENTS WITH AN ASTERISK (\*) ARE APPROXIMATE AND FOR ILLUSTRATION PURPOSES ONLY AND ARE NOT E&O INSURED.